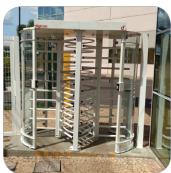

### **ACCESS CONTROL**

Eldorado Business Tower • São Paulo, SP • Brazil

Digicon turnstiles were developed to offer a higher level of differentiation and flexibility to access control and security integrators. Digicon offers a wide range of solutions that suit different applications with an exceptional cost-benefit ratio.