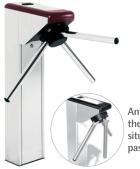

# catrax

Efficient and reliable, Catrax turnstiles represent two decades of international success, characterized by their robustness and design:

- Ease of integration with other access control technologies
- High technology in product development
- Durability and resistance, with low maintenance

## catrax

Anti-panic device: disarms the arm in emergency situations, leaving the passage free

- ▶ 90° opening angle between the arms, which guarantees more comfort in the passage
- Card collector
- Designed for high resistance with low maintenance

# catrax &

- Horizontal movement of the bidirectional horizontal, which softens the passage
- ► Reinforced body, shock-absorbing
- Access control for users with special needs

- Developed with lightweight materials and dimensions suited to sophisticated or hostile environments, it offers ample internal space, easy customization and high resistance
- Wide range of configurations, by customizing and adapting the product to the environment in which it will be installed