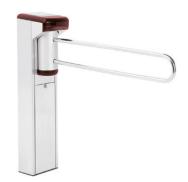

#### TXLite 1500 Full Height Turnstile

#### TXDuo Full Height Turnstile

- ► Three moving wing bi-directional mechanism each with 120 degrees. Locks activated by optical sensors and electromagnets for low maintenance in any environment.
- ► Full round base reduces vibration and makes unit more rigid, thereby increasing mechanical and electronic life spans.
- Manufactured with high strength square steel tubing. Welded arms and structure provides for the highest level of security and protection against vandalism and unauthorized intrusion.
- Electrophoretic (e-coat) painting and epoxy powder coating makes the TX 1500 ideal for indoor, outdoor and aggressive environments.
- Locking mechanism based on the unique and internationally proven technology of electromagnets.
- ► The three central horizontal arms on each rotating wing are of stainless steel offering increased resistance and cleanliness on user touched surfaces.
- ► Pictograms are optional.
- ► Support for proximity readers are included readers not included.
- ▶ Power requirements: 12V DC, 3A.
- Special supports on the top cover ease the integration process with electronics and other security devices.
- ► Security key lock to access top cover.
- Safety device on top cover avoids unwanted accidents during installation and maintenance
- ▶ Supplied dismounted for easy installation and reduced transport costs.
- ▶ Option in full 304 grade stainless steel.

Ideal for environments that require high security levels, TXDuo is made of high-strength steel tubes: the structure and the arms provide greater security against tampering and vandalism. The device also offers full integration with market access controllers and features two rotating shafts with Digicon's locking mechanism and control system, well know for its robustness and high performance.

- ► Model is more economical than 2 TXLite 1500 equipments.
- ► Pictograms are optional.
- ▶ Indicative LEDs (1) and internal lighting (2). These are optional items.
- ▶ Bottom arm (3) is laminated with impact absorbing material providing added protection to the end user.