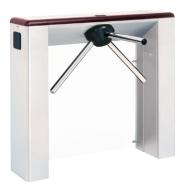

# catrax

Efficient and reliable, Catrax turnstiles represent two decades of international success, characterized by their robustness and design:

- Ease of integration with other access control technologies
- High technology in product development
- Durability and resistance, with low maintenance

## catrax

Anti-panic device: disarms the arm in emergency situations, leaving the passage free

- ▶ 90° opening angle between the arms, which guarantees more comfort in the passage
- Card collector
- Designed for high resistance with low maintenance

# catrax &

- Horizontal movement of the bidirectional horizontal, which softens the passage
- ► Reinforced body, shock-absorbing
- Access control for users with special needs

- Developed with lightweight materials and dimensions suited to sophisticated or hostile environments, it offers ample internal space, easy customization and high resistance
- Wide range of configurations, by customizing and adapting the product to the environment in which it will be installed