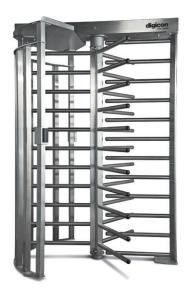

#### TXLite 1500 Full Height Turnstile

#### TXDuo Full Height Turnstile

- ► Three moving wing bi-directional mechanism each with 120 degrees. Locks activated by optical sensors and electromagnets for low maintenance in any environment.
- ► Full round base reduces vibration and makes unit more rigid, thereby increasing mechanical and electronic life spans.
- Manufactured with high strength square steel tubing. Welded arms and structure provides for the highest level of security and protection against vandalism and unauthorized intrusion.
- Electrophoretic (e-coat) painting and epoxy powder coating makes the TX 1500 ideal for indoor, outdoor and aggressive environments.
- Locking mechanism based on the unique and internationally proven technology of electromagnets.
- ► The three central horizontal arms on each rotating wing are of stainless steel offering increased resistance and cleanliness on user touched surfaces.
- ► Pictograms are optional.
- ► Support for proximity readers are included readers not included.
- ▶ Power requirements: 12V DC, 3A.
- Special supports on the top cover ease the integration process with electronics and other security devices.
- ► Security key lock to access top cover.
- Safety device on top cover avoids unwanted accidents during installation and maintenance
- ▶ Supplied dismounted for easy installation and reduced transport costs.
- ▶ Option in full 304 grade stainless steel.