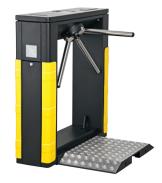

### catrax

- ► The best option for projects in which price, quality and aesthetics are the main concern
- Reliability and Safety
- Easy assembly and maintenance
- ► Longer arm with anti-panic device

- Retractable wheels make it easy to move equipment
- ► Metal base to simplify installation
- Customizable
- Designed for events

- Accepts various types of entries
- Developed for application in sporting events, it is the best solution for sports arenas and stadiums