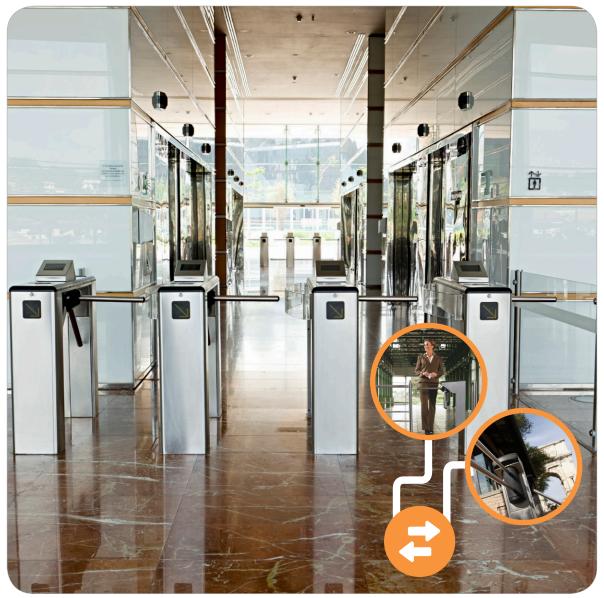

### **ACCESS CONTROL**

Eldorado Business Tower • São Paulo, SP • Brazil

Digicon turnstiles were developed to offer a higher level of differentiation and flexibility to access control and security integrators. Digicon offers a wide range of solutions that suit different applications with an exceptional cost-benefit ratio.

# catrax

Efficient and reliable, Catrax turnstiles represent two decades of international success, characterized by their robustness and design:

- Ease of integration with other access control technologies
- High technology in product development
- Durability and resistance, with low maintenance

## catrax

Anti-panic device: disarms the arm in emergency situations, leaving the passage free

- ▶ 90° opening angle between the arms, which guarantees more comfort in the passage
- Card collector
- Designed for high resistance with low maintenance

# catrax &

- Horizontal movement of the bidirectional horizontal, which softens the passage
- ► Reinforced body, shock-absorbing
- Access control for users with special needs

- Developed with lightweight materials and dimensions suited to sophisticated or hostile environments, it offers ample internal space, easy customization and high resistance
- Wide range of configurations, by customizing and adapting the product to the environment in which it will be installed