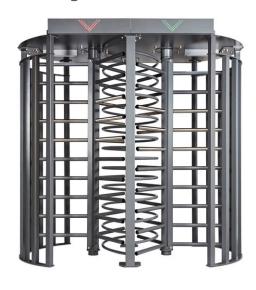

#### TXDuo Full Height Turnstile

- ► Three moving wing bi-directional mechanism each with 120 degrees. Locks activated by optical sensors and electromagnets for low maintenance in any environment.
- ► Full round base reduces vibration and makes unit more rigid, thereby increasing mechanical and electronic life spans.
- Manufactured with high strength square steel tubing. Welded arms and structure provides for the highest level of security and protection against vandalism and unauthorized intrusion.
- Electrophoretic (e-coat) painting and epoxy powder coating makes the TX 1500 ideal for indoor, outdoor and aggressive environments.
- Locking mechanism based on the unique and internationally proven technology of electromagnets.
- ► The three central horizontal arms on each rotating wing are of stainless steel offering increased resistance and cleanliness on user touched surfaces.
- ► Pictograms are optional.
- ► Support for proximity readers are included readers not included.
- ▶ Power requirements: 12V DC, 3A.
- Special supports on the top cover ease the integration process with electronics and other security devices.
- ► Security key lock to access top cover.
- Safety device on top cover avoids unwanted accidents during installation and maintenance
- ▶ Supplied dismounted for easy installation and reduced transport costs.
- ▶ Option in full 304 grade stainless steel.

Ideal for environments that require high security levels, TXDuo is made of high-strength steel tubes: the structure and the arms provide greater security against tampering and vandalism. The device also offers full integration with market access controllers and features two rotating shafts with Digicon's locking mechanism and control system, well know for its robustness and high performance.