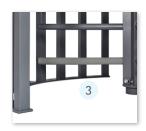

- ► Model is more economical than 2 TXLite 1500 equipments.
- ► Pictograms are optional.
- ▶ Indicative LEDs (1) and internal lighting (2). These are optional items.
- ▶ Bottom arm (3) is laminated with impact absorbing material providing added protection to the end user.