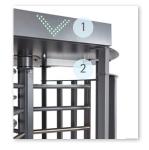

- ► Model is more economical than 2 TXLite 1500 equipments.
- ► Pictograms are optional.
- ▶ Indicative LEDs (1) and internal lighting (2). These are optional items.
- ▶ Bottom arm (3) is laminated with impact absorbing material providing added protection to the end user.