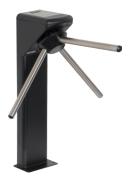

# catrax

Efficient and reliable, Catrax turnstiles represent two decades of international success, characterized by their robustness and design:

- Ease of integration with other access control technologies
- High technology in product development
- Durability and resistance, with low maintenance

## catrax

Anti-panic device: disarms the arm in emergency situations, leaving the passage free

- ▶ 90° opening angle between the arms, which guarantees more comfort in the passage
- Card collector
- Designed for high resistance with low maintenance

# catrax &

- Horizontal movement of the bidirectional horizontal, which softens the passage
- ► Reinforced body, shock-absorbing
- Access control for users with special needs

- Developed with lightweight materials and dimensions suited to sophisticated or hostile environments, it offers ample internal space, easy customization and high resistance
- Wide range of configurations, by customizing and adapting the product to the environment in which it will be installed