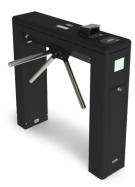

#### TXDuo Full Height Turnstile

- ► Three moving wing bi-directional mechanism each with 120 degrees. Locks activated by optical sensors and electromagnets for low maintenance in any environment.
- ► Full round base reduces vibration and makes unit more rigid, thereby increasing mechanical and electronic life spans.
- Manufactured with high strength square steel tubing. Welded arms and structure provides for the highest level of security and protection against vandalism and unauthorized intrusion.
- Electrophoretic (e-coat) painting and epoxy powder coating makes the TX 1500 ideal for indoor, outdoor and aggressive environments.
- Locking mechanism based on the unique and internationally proven technology of electromagnets.
- ► The three central horizontal arms on each rotating wing are of stainless steel offering increased resistance and cleanliness on user touched surfaces.
- ► Pictograms are optional.
- ► Support for proximity readers are included readers not included.
- ▶ Power requirements: 12V DC, 3A.
- Special supports on the top cover ease the integration process with electronics and other security devices.
- ► Security key lock to access top cover.
- Safety device on top cover avoids unwanted accidents during installation and maintenance
- ▶ Supplied dismounted for easy installation and reduced transport costs.
- ▶ Option in full 304 grade stainless steel.

Ideal for environments that require high security levels, TXDuo is made of high-strength steel tubes: the structure and the arms provide greater security against tampering and vandalism. The device also offers full integration with market access controllers and features two rotating shafts with Digicon's locking mechanism and control system, well know for its robustness and high performance.

- ► Model is more economical than 2 TXLite 1500 equipments.
- ► Pictograms are optional.
- ▶ Indicative LEDs (1) and internal lighting (2). These are optional items.
- ▶ Bottom arm (3) is laminated with impact absorbing material providing added protection to the end user.